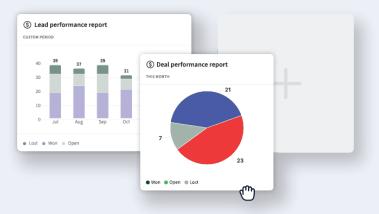

## Harness sales insights to drive your strategy

Dive into real-time sales reports and grasp the ins and outs of your sales funnel with Al suggestions. Pipedrive's forecasting, goal-setting, team monitoring and advanced sales metrics tools help you to make swift, informed decisions.